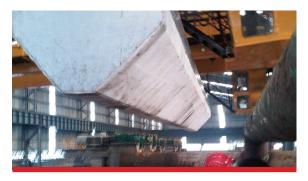

## Furnace Roofs

By using the innovative FCS Quickfit Panel system we are able to offer our customers quality monolithic Low Thermal Mass linings with considerable time and energy savings compared to that of traditional dense refractory roofs.

The detachable design of the panels allows for up to 60m<sup>2</sup> to be installed in one day. A typical 20m long furnace roof can be installed in less that I week.