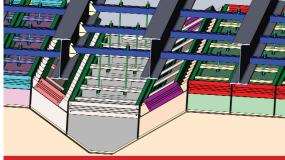

Internally contoured profiles allowing for the inclusion of separate heating zones within the furnace, ensuring optimum temperature profile.

The system is not susceptible to thermal shock and light-up times are significantly reduced compared with dense refractory.