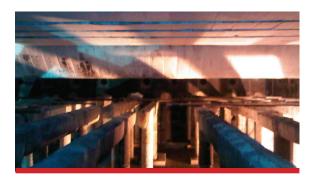

## Furnace Roofs

By using the innovative FCS Quickfit Panel system we are able to offer our customers quality monolithic Low Thermal Mass linings with considerable time and energy savings compared to that of traditional dense refractory roofs.

## Reducing downtime results in greater productivity.

Maintenance times are greatly reduced as individual panels can be quickly removed to allow heat to escape and to gain internal access.

The system can be tailor-made to meet specific customer requirements.