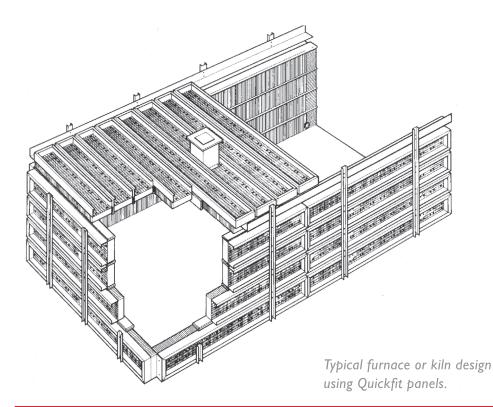

## Quickfit Panel System Design Advantages

FCS Quickfit Panels are quick and simple to; install, remove and re-fit. Up to  $160m^2$  can be installed in one day.

- Quickfit Panels are thermally efficient with low thermal mass and low heat losses, giving great energy savings and lower start up costs.
- The Quickfit Panel construction is lightweight, non-distorting with a very high strength-to-weight ratio.
- The thermally efficient lining is coated with our uniquely developed KC2000 hot face coating which protects the fibre lining and reflects energy. (Please see the FCS KC2000 data sheet).
- The Quickfit lining has a typical rating of 1400°C and a density of 192kg/m<sup>3</sup>.
- The mechanical stainless steel fixing of the panel is suitable for heavy vibration situations.
- The FCS Quickfit System has been used within the steel industry for over 30 years and is tried and tested. It is guaranteed to be successful.